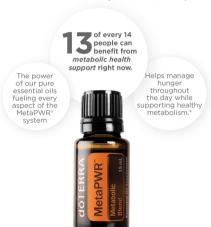

## MetaPWR<sup>™</sup> METABOLIC BLEND

Four Choices of How You Use the MetaPWR Blend, with all the same benefits! You choose daily what you want your Step 1 to be and can be taken throughout the day.

A uniquely formulated blend of Grapefruit, Lemon, Peppermint, Ginger, and Cinnamon Bark.

Let's just call it, "Will power in a bottle."

Inhibits fat cell maturation.\*

Curbs cravings.\*

Supports metabolic health.\*

MetaPWR™ blend in a gum, softgels, and beadlets, all of which are convenient for life onthe-go. You have support anywhere you go!