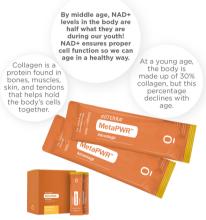

While most collagen nutraceutical products use only one or two collagen peptide types, MetaPWR™ Advantage contains nine.

Slow biological aging and extend our healthspan.\*

Supports your body's ability to produce NAD+, optimizing your metabolic health and extending your healthspan.\*