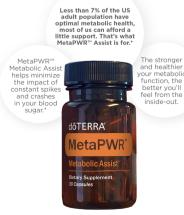

## MetaPWR<sup>™</sup> ASSIST

This amazing carb-blocker is taken with your biggest meal of the day. Can also be taken with every meal.

MetaPWR™ Assist contains multiple natural compounds clinically evidenced to promote healthy blood sugar regulation.\*

It turns 'fast carbs' into 'slow carbs' reducing our meal-time blood glucose spikes.\*

Supports healthy blood sugar responses.\*

Stabilizes energy levels throughout the day.\*

Supports healthy insulin sensitivity.\*

Decreases post meal glucose spikes.\*