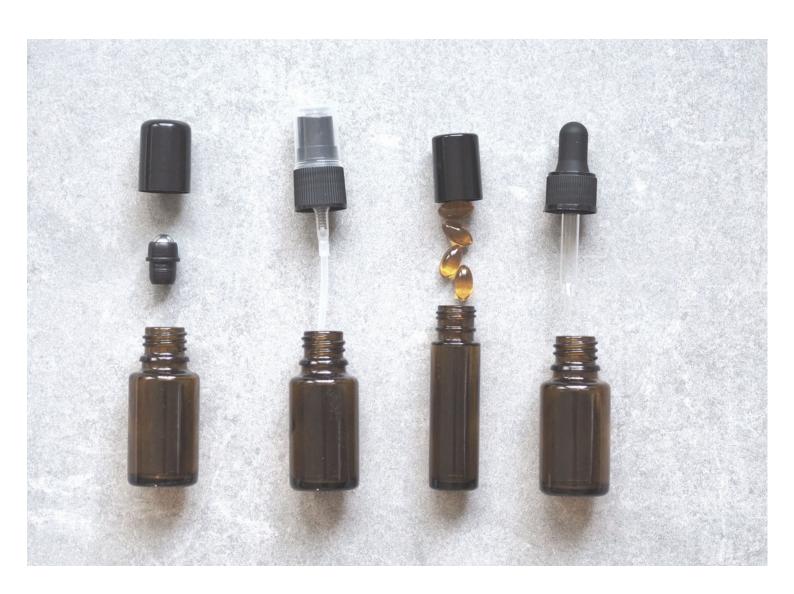

#### **SPRAY TOPS**

Spray tops are an ideal solution for reusing your empty oil bottles. Make a throat spray, a kitchen cleaner or a facial mist by placing a spray top onto your old essential oil bottle. See recipes from next page.

#### **EMPTY BOTTLES**

Empty essential oil bottles or even roller bottles are great when you need to take just a few softgels with you. Ideal when you travel light.

#### **ROLLER TOPS**

Roller top is great for oils and oil blends you use often topically (e.g face serum, signature scent). Roller top turns a regular essential oil bottle into a roller bottle.

### **DROPPER**

Remove the reducer and lid from standard bottles and replace them with a dropper for easy use. Perfect for thicker essential oils but great for face serums too. See recipe from next page.