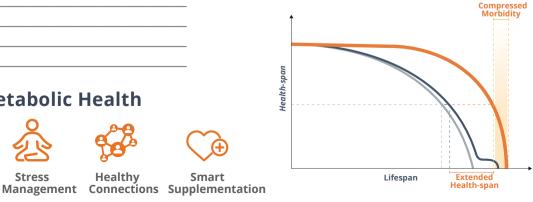

## Lifespan versus Health-Span

> Lifespan is the number of years in your life.

dōterra

> Health-span is the number of \_ in your life.