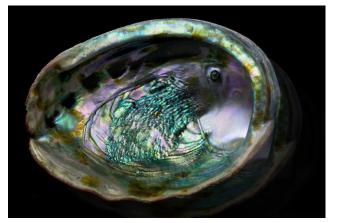

## **ABALONE SHELLS**

The beautiful opalescent colours of the Abalone shell is not only stunning to look at, it also helps to enhance feelings of peace, beauty, compassion and love. Bring the Abalone shell into your energy field when you are working on releasing emotions when you are faced with challenges.